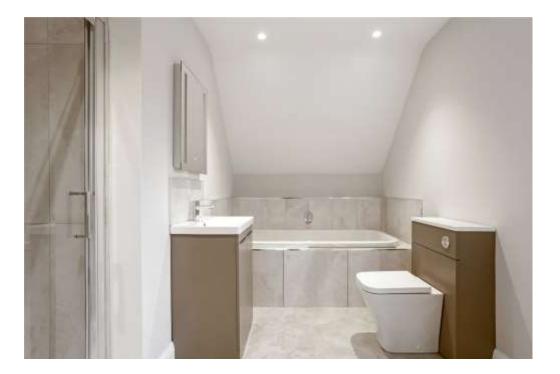

| Cloakroom              | White suite. Wash hand basin on wash stand with double cupboard beneath, mixer tap and tiled splashback. Low level WC with concealed cistern.<br>Obscure glazed window. Pendant light point. Limed oak effect flooring. Extractor fan.                                                                                                                                                                                                                                                                                                                                                                                                                                                                                                                                                                                                             |
|------------------------|----------------------------------------------------------------------------------------------------------------------------------------------------------------------------------------------------------------------------------------------------------------------------------------------------------------------------------------------------------------------------------------------------------------------------------------------------------------------------------------------------------------------------------------------------------------------------------------------------------------------------------------------------------------------------------------------------------------------------------------------------------------------------------------------------------------------------------------------------|
| Sitting Room           | Open fireplace housing rolled steel log burning stove on raised slate hearth. Wide folding glazed doors opening onto the rear patio and overlooking the main garden and field beyond. LED downlighters.                                                                                                                                                                                                                                                                                                                                                                                                                                                                                                                                                                                                                                            |
| Study                  | Large window to front aspect with far reaching country views. Limed oak effect flooring. LED downlighters.                                                                                                                                                                                                                                                                                                                                                                                                                                                                                                                                                                                                                                                                                                                                         |
| Main Living Area       | An open plan kitchen/breakfast room with adjoining dining and living areas in a large triple aspect section of property opening to the garden and with far reaching views.                                                                                                                                                                                                                                                                                                                                                                                                                                                                                                                                                                                                                                                                         |
| Kitchen/Breakfast Room | Stainless steel 1½ bowl sink unit with Quooker instant boiling water, mixer tap and polished quartz drainer. Extensive polished quartz work surfaces with similar upstand and chopping block. Fitted kitchen by Ewe providing a range of handless soft close high and low level cupboards and drawers incorporating deep pan drawers and corner Le Mans pull out carousels. Integrated Neff hide and slide oven with grill. Neff combination oven above. Integrated larder fridge and freezer. Integrated dishwasher. Neff five zone induction hob (and contemporary flush extractor fan and light above) set into wide peninsular unit with breakfast bar to one side and pendant light points over. LED downlighters. Limed oak effect flooring. Picture window to side aspect with glorious far reaching views. Further window to front aspect. |
| Living/Dining Area     | A large space ideal for entertaining. Window to side aspect with far reaching views. Two sets of folding aluminium frame glazed doors opening onto the rear terrace and garden. Limed oak flooring throughout. LED downlighters. Panelled door into:                                                                                                                                                                                                                                                                                                                                                                                                                                                                                                                                                                                               |
| Utility/Boot Room      | Long quartz work top with similar upstand. Inset stainless steel sink with mixer tap. Recess and plumbing for washing machine with recess to side for dryer. High and low level cupboards. Broom cupboards to one end. Limed oak effect flooring. LED downlighters. Natural light well. Door to extensive understairs storage cupboard also with limed oak effect flooring housing the manifold for underfloor heating. Further internal door into:                                                                                                                                                                                                                                                                                                                                                                                                |
| Double Garage          | Wide, remote operated, up and over sectional door to front, Wall Box EV charging point. Window to rear aspect. Half glazed UPVC door to outside. To one corner there is a tall pressurised hot water cylinder with expansion tanks and a water softener. Meters and fuse boxes. Strip lighting.                                                                                                                                                                                                                                                                                                                                                                                                                                                                                                                                                    |
| First Floor            |                                                                                                                                                                                                                                                                                                                                                                                                                                                                                                                                                                                                                                                                                                                                                                                                                                                    |
| Landing                | Spacious and mostly galleried overlooking the stairwell and part of the reception hall with glass balustrades. Velux sky light to front aspect. Loft hatch. Natural light well. LED downlighters and spotlights. Deep walk in linen cupboard with natural light well. Panelled doors to:                                                                                                                                                                                                                                                                                                                                                                                                                                                                                                                                                           |
| Principal Bedroom      | A large double bedroom with deep dormer picture window to rear aspect overlooking fields and countryside. LED downlighters throughout. Panelled door to:                                                                                                                                                                                                                                                                                                                                                                                                                                                                                                                                                                                                                                                                                           |
| En Suite Bathroom      | Large and well appointed. White suite: double ended inset bath with fully tiled surround and raised tiled display sill, wide wash hand basin on wash stand with double cupboard beneath and mixer tap, tiled splashback with electric mirror above, low level WC with concealed cistern. Sliding glass door into fully tiled shower enclosure with overhead and handheld attachments. Marble effect flooring. Tall chrome towel radiator. Obscured glazed window. LED downlighters. Extractor fan and electric underfloor heating.                                                                                                                                                                                                                                                                                                                 |
| Bedroom Suite 2        | A substantial double bedroom or potential living room. Twin sliding glazed doors on front gable provide dramatic and extensive views across farmland, countryside and woodland extending far into Hampshire. LED downlighters. Eaves storage and panelled door into:                                                                                                                                                                                                                                                                                                                                                                                                                                                                                                                                                                               |

| En Suite Shower | White suite: wash hand basin on wash stand with drawer and double cupboard beneath and mixer tap, tiled splash back with electric mirror over.<br>Low level WC with concealed cistern. Sliding glazed door into double shower enclosure, overhead and handheld shower attachments, vertical<br>porcelain tiled splashback. Tall chrome towel radiator. Alcove with space for built in cupboard. Obscure glazed window. LED downlighters and<br>extractor fan.                                                                                                                                                                                                                                                                                                                                                                                                                                                                                              |
|-----------------|------------------------------------------------------------------------------------------------------------------------------------------------------------------------------------------------------------------------------------------------------------------------------------------------------------------------------------------------------------------------------------------------------------------------------------------------------------------------------------------------------------------------------------------------------------------------------------------------------------------------------------------------------------------------------------------------------------------------------------------------------------------------------------------------------------------------------------------------------------------------------------------------------------------------------------------------------------|
| Bedroom 3       | Double bedroom. Wide dormer picture window to rear aspect overlooking fields. LED downlighters.                                                                                                                                                                                                                                                                                                                                                                                                                                                                                                                                                                                                                                                                                                                                                                                                                                                            |
| Bedroom 4       | Double bedroom. Window with far reaching views. LED downlighters.                                                                                                                                                                                                                                                                                                                                                                                                                                                                                                                                                                                                                                                                                                                                                                                                                                                                                          |
| Family Bathroom | Spacious and well appointed. Corner double ended bath with central tap and tiled splashback. Wash hand basin on floating wash stand, two drawers beneath and mixer tap over, long tiled sill with electric mirror above. Low level WC with concealed cistern. Corner glass/vertical metro tiled enclosure with overhead and handheld shower attachments. Marble effect flooring. Tall chrome towel radiator. LED downlighters. Extractor fan. Obscure glazed window.                                                                                                                                                                                                                                                                                                                                                                                                                                                                                       |
| Outside         | Access off road with splayed approach. Five bar gate onto an extensive Cotswold stone gravelled driveway providing generous parking (including an area to the side of the garage). Enclosed by timber edging and sleepers retaining a lawned area and space for a flower border. Fencing to the boundaries, kept low along the front to maximise the wonderful views. Hornbean hedge outside. Sleeper edged gravel path continues round the far side of the property with mixed native hedging along the boundary. The main rear garden comprises of a full width Sandstone terraced area ideal for barbeques and entertaining from where far reaching views are enjoyed. Veranda area, outside kitchen with downlighter and power points. Sleeper retained upper lawn area with central mature apple tree. Hedging to side and rear boundaries overlooking the field, with close boarded fencing to the far side boundary and gate returning to driveway. |
| Services        | Mains water, mains drainage. Air source heat pump to underfloor heating on ground floor and radiators on first floor. Note: No household services or appliances have been tested and no guarantees can be given by Evans and Partridge.                                                                                                                                                                                                                                                                                                                                                                                                                                                                                                                                                                                                                                                                                                                    |
| Directions      | SP5 1PX                                                                                                                                                                                                                                                                                                                                                                                                                                                                                                                                                                                                                                                                                                                                                                                                                                                                                                                                                    |
| Council Tax     | To be confirmed.                                                                                                                                                                                                                                                                                                                                                                                                                                                                                                                                                                                                                                                                                                                                                                                                                                                                                                                                           |