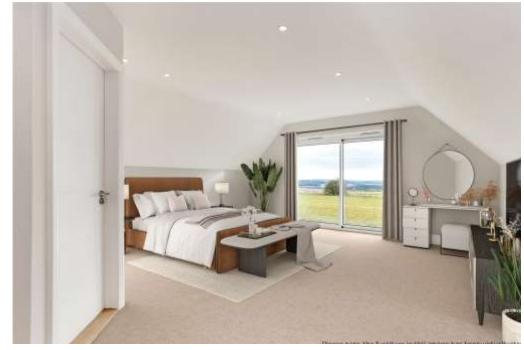

| Cloakroom              | White suite. Wash hand basin on wash stand with double cupboard beneath, mixer tap and tiled splashback. Low level WC with concealed cistern.<br>Obscure glazed window. Pendant light point. Limed oak effect flooring. Extractor fan.                                                                                                                                                                                                                                                                                                                                                                                                                                                                                                                                                                                                             |
|------------------------|----------------------------------------------------------------------------------------------------------------------------------------------------------------------------------------------------------------------------------------------------------------------------------------------------------------------------------------------------------------------------------------------------------------------------------------------------------------------------------------------------------------------------------------------------------------------------------------------------------------------------------------------------------------------------------------------------------------------------------------------------------------------------------------------------------------------------------------------------|
| Sitting Room           | Open fireplace housing rolled steel log burning stove on raised slate hearth. Wide folding glazed doors opening onto the rear patio and overlooking the main garden and field beyond. LED downlighters.                                                                                                                                                                                                                                                                                                                                                                                                                                                                                                                                                                                                                                            |
| Study                  | Large window to front aspect with far reaching country views. Limed oak effect flooring. LED downlighters.                                                                                                                                                                                                                                                                                                                                                                                                                                                                                                                                                                                                                                                                                                                                         |
| Main Living Area       | An open plan kitchen/breakfast room with adjoining dining and living areas in a large triple aspect section of property opening to the garden and with far reaching views.                                                                                                                                                                                                                                                                                                                                                                                                                                                                                                                                                                                                                                                                         |
| Kitchen/Breakfast Room | Stainless steel 1½ bowl sink unit with Quooker instant boiling water, mixer tap and polished quartz drainer. Extensive polished quartz work surfaces with similar upstand and chopping block. Fitted kitchen by Ewe providing a range of handless soft close high and low level cupboards and drawers incorporating deep pan drawers and corner Le Mans pull out carousels. Integrated Neff hide and slide oven with grill. Neff combination oven above. Integrated larder fridge and freezer. Integrated dishwasher. Neff five zone induction hob (and contemporary flush extractor fan and light above) set into wide peninsular unit with breakfast bar to one side and pendant light points over. LED downlighters. Limed oak effect flooring. Picture window to side aspect with glorious far reaching views. Further window to front aspect. |
| Living/Dining Area     | A large space ideal for entertaining. Window to side aspect with far reaching views. Two sets of folding aluminium frame glazed doors opening onto the rear terrace and garden. Limed oak flooring throughout. LED downlighters. Panelled door into:                                                                                                                                                                                                                                                                                                                                                                                                                                                                                                                                                                                               |
| Utility/Boot Room      | Long quartz work top with similar upstand. Inset stainless steel sink with mixer tap. Recess and plumbing for washing machine with recess to side for dryer. High and low level cupboards. Broom cupboards to one end. Limed oak effect flooring. LED downlighters. Natural light well. Door to extensive understairs storage cupboard also with limed oak effect flooring housing the manifold for underfloor heating. Further internal door into:                                                                                                                                                                                                                                                                                                                                                                                                |
| Double Garage          | Wide, remote operated, up and over sectional door to front, Wall Box EV charging point. Window to rear aspect. Half glazed UPVC door to outside. To one corner there is a tall pressurised hot water cylinder with expansion tanks and a water softener. Meters and fuse boxes. Strip lighting.                                                                                                                                                                                                                                                                                                                                                                                                                                                                                                                                                    |
| First Floor            |                                                                                                                                                                                                                                                                                                                                                                                                                                                                                                                                                                                                                                                                                                                                                                                                                                                    |
| Landing                | Spacious and mostly galleried overlooking the stairwell and part of the reception hall with glass balustrades. Velux sky light to front aspect. Loft hatch. Natural light well. LED downlighters and spotlights. Deep walk in linen cupboard with natural light well. Panelled doors to:                                                                                                                                                                                                                                                                                                                                                                                                                                                                                                                                                           |
| Principal Bedroom      | A large double bedroom with deep dormer picture window to rear aspect overlooking fields and countryside. LED downlighters throughout. Panelled door to:                                                                                                                                                                                                                                                                                                                                                                                                                                                                                                                                                                                                                                                                                           |
| En Suite Bathroom      | Large and well appointed. White suite: double ended inset bath with fully tiled surround and raised tiled display sill, wide wash hand basin on wash stand with double cupboard beneath and mixer tap, tiled splashback with electric mirror above, low level WC with concealed cistern. Sliding glass door into fully tiled shower enclosure with overhead and handheld attachments. Marble effect flooring. Tall chrome towel radiator. Obscured glazed window. LED downlighters. Extractor fan and electric underfloor heating.                                                                                                                                                                                                                                                                                                                 |
| Bedroom Suite 2        | A substantial double bedroom or potential living room. Twin sliding glazed doors on front gable provide dramatic and extensive views across farmland, countryside and woodland extending far into Hampshire. LED downlighters. Eaves storage and panelled door into:                                                                                                                                                                                                                                                                                                                                                                                                                                                                                                                                                                               |