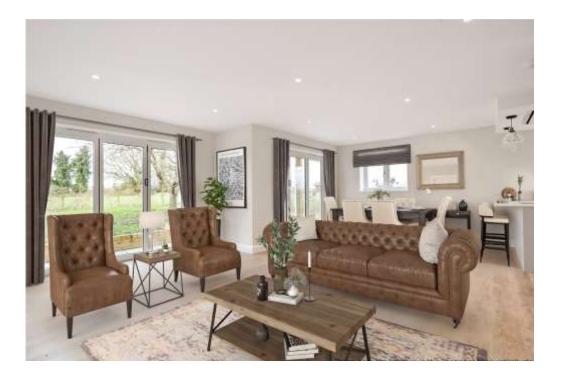

#### DESCRIPTION

A brand new individual detached family house built to a high quality with excellent finishes. The spacious and versatile accommodation is light and airy comprising: central reception hall with double height ceiling, cloaks cupboard and cloakroom, sitting room with log burning stove and door to the main garden, separate study and an exceptional open plan kitchen/breakfast room with adjoining living/dining area ideal for family life and entertaining. There is also a well appointed utility/boot room that links through to the large garage. The first floor provides four double bedrooms with en suite and a family bathroom. The second en suite bedroom has an expansive window/Juliet balcony with exquisite views. Outside a large gated driveway provides extensive parking with surrounding well enclosed garden bordering fields also with views. The property has the benefit of a 10 year structural defects warranty, air source central heating with underfloor heating to the entire ground floor and electric underfloor heating to all bathrooms. Agent's Note: CGI has been used to superimpose furniture and carpets in some of the principal rooms as an example.

| Cloakroom              | White suite. Wash hand basin on wash stand with double cupboard beneath, mixer tap and tiled splashback. Low level WC with concealed cistern.<br>Obscure glazed window. Pendant light point. Limed oak effect flooring. Extractor fan.                                                                                                                                                                                                                                                                                                                                                                                                                                                                                                                                                                                                             |
|------------------------|----------------------------------------------------------------------------------------------------------------------------------------------------------------------------------------------------------------------------------------------------------------------------------------------------------------------------------------------------------------------------------------------------------------------------------------------------------------------------------------------------------------------------------------------------------------------------------------------------------------------------------------------------------------------------------------------------------------------------------------------------------------------------------------------------------------------------------------------------|
| Sitting Room           | Open fireplace housing rolled steel log burning stove on raised slate hearth. Wide folding glazed doors opening onto the rear patio and overlooking the main garden and field beyond. LED downlighters.                                                                                                                                                                                                                                                                                                                                                                                                                                                                                                                                                                                                                                            |
| Study                  | Large window to front aspect with far reaching country views. Limed oak effect flooring. LED downlighters.                                                                                                                                                                                                                                                                                                                                                                                                                                                                                                                                                                                                                                                                                                                                         |
| Main Living Area       | An open plan kitchen/breakfast room with adjoining dining and living areas in a large triple aspect section of property opening to the garden and with far reaching views.                                                                                                                                                                                                                                                                                                                                                                                                                                                                                                                                                                                                                                                                         |
| Kitchen/Breakfast Room | Stainless steel 1½ bowl sink unit with Quooker instant boiling water, mixer tap and polished quartz drainer. Extensive polished quartz work surfaces with similar upstand and chopping block. Fitted kitchen by Ewe providing a range of handless soft close high and low level cupboards and drawers incorporating deep pan drawers and corner Le Mans pull out carousels. Integrated Neff hide and slide oven with grill. Neff combination oven above. Integrated larder fridge and freezer. Integrated dishwasher. Neff five zone induction hob (and contemporary flush extractor fan and light above) set into wide peninsular unit with breakfast bar to one side and pendant light points over. LED downlighters. Limed oak effect flooring. Picture window to side aspect with glorious far reaching views. Further window to front aspect. |
| Living/Dining Area     | A large space ideal for entertaining. Window to side aspect with far reaching views. Two sets of folding aluminium frame glazed doors opening onto the rear terrace and garden. Limed oak flooring throughout. LED downlighters. Panelled door into:                                                                                                                                                                                                                                                                                                                                                                                                                                                                                                                                                                                               |
| Utility/Boot Room      | Long quartz work top with similar upstand. Inset stainless steel sink with mixer tap. Recess and plumbing for washing machine with recess to side for dryer. High and low level cupboards. Broom cupboards to one end. Limed oak effect flooring. LED downlighters. Natural light well. Door to extensive understairs storage cupboard also with limed oak effect flooring housing the manifold for underfloor heating. Further internal door into:                                                                                                                                                                                                                                                                                                                                                                                                |
| Double Garage          | Wide, remote operated, up and over sectional door to front, Wall Box EV charging point. Window to rear aspect. Half glazed UPVC door to outside. To one corner there is a tall pressurised hot water cylinder with expansion tanks and a water softener. Meters and fuse boxes. Strip lighting.                                                                                                                                                                                                                                                                                                                                                                                                                                                                                                                                                    |
| First Floor            |                                                                                                                                                                                                                                                                                                                                                                                                                                                                                                                                                                                                                                                                                                                                                                                                                                                    |
| Landing                | Spacious and mostly galleried overlooking the stairwell and part of the reception hall with glass balustrades. Velux sky light to front aspect. Loft hatch. Natural light well. LED downlighters and spotlights. Deep walk in linen cupboard with natural light well. Panelled doors to:                                                                                                                                                                                                                                                                                                                                                                                                                                                                                                                                                           |
| Principal Bedroom      | A large double bedroom with deep dormer picture window to rear aspect overlooking fields and countryside. LED downlighters throughout. Panelled door to:                                                                                                                                                                                                                                                                                                                                                                                                                                                                                                                                                                                                                                                                                           |
| En Suite Bathroom      | Large and well appointed. White suite: double ended inset bath with fully tiled surround and raised tiled display sill, wide wash hand basin on wash stand with double cupboard beneath and mixer tap, tiled splashback with electric mirror above, low level WC with concealed cistern. Sliding glass door into fully tiled shower enclosure with overhead and handheld attachments. Marble effect flooring. Tall chrome towel radiator. Obscured glazed window. LED downlighters. Extractor fan and electric underfloor heating.                                                                                                                                                                                                                                                                                                                 |
| Bedroom Suite 2        | A substantial double bedroom or potential living room. Twin sliding glazed doors on front gable provide dramatic and extensive views across farmland, countryside and woodland extending far into Hampshire. LED downlighters. Eaves storage and panelled door into:                                                                                                                                                                                                                                                                                                                                                                                                                                                                                                                                                                               |