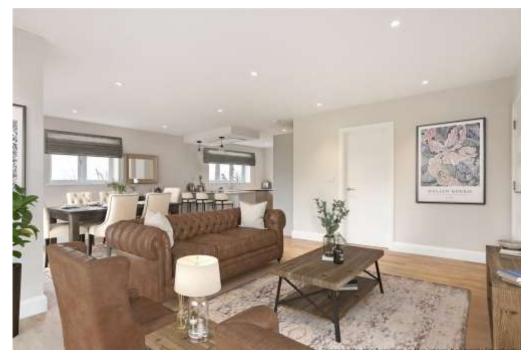

#### DESCRIPTION

A brand new individual detached family house built to a high quality with excellent finishes. The spacious and versatile accommodation is light and airy comprising: central reception hall with double height ceiling, cloaks cupboard and cloakroom, sitting room with log burning stove and door to the main garden, separate study and an exceptional open plan kitchen/breakfast room with adjoining living/dining area ideal for family life and entertaining. There is also a well appointed utility/boot room that links through to the large garage. The first floor provides four double bedrooms with en suite and a family bathroom. The second en suite bedroom has an expansive window/Juliet balcony with exquisite views. Outside a large gated driveway provides extensive parking with surrounding well enclosed garden bordering fields also with views. The property has the benefit of a 10 year structural defects warranty, air source central heating with underfloor heating to the entire ground floor and electric underfloor heating to all bathrooms. Agent's Note: CGI has been used to superimpose furniture and carpets in some of the principal rooms as an example.

| Cloakroom              | White suite. Wash hand basin on wash stand with double cupboard beneath, mixer tap and tiled splashback. Low level WC with concealed cistern.<br>Obscure glazed window. Pendant light point. Limed oak effect flooring. Extractor fan.                                                                                                                                                                                                                                                                                                                                                                                                                                                                                                                                                                                                             |
|------------------------|----------------------------------------------------------------------------------------------------------------------------------------------------------------------------------------------------------------------------------------------------------------------------------------------------------------------------------------------------------------------------------------------------------------------------------------------------------------------------------------------------------------------------------------------------------------------------------------------------------------------------------------------------------------------------------------------------------------------------------------------------------------------------------------------------------------------------------------------------|
| Sitting Room           | Open fireplace housing rolled steel log burning stove on raised slate hearth. Wide folding glazed doors opening onto the rear patio and overlooking the main garden and field beyond. LED downlighters.                                                                                                                                                                                                                                                                                                                                                                                                                                                                                                                                                                                                                                            |
| Study                  | Large window to front aspect with far reaching country views. Limed oak effect flooring. LED downlighters.                                                                                                                                                                                                                                                                                                                                                                                                                                                                                                                                                                                                                                                                                                                                         |
| Main Living Area       | An open plan kitchen/breakfast room with adjoining dining and living areas in a large triple aspect section of property opening to the garden and with far reaching views.                                                                                                                                                                                                                                                                                                                                                                                                                                                                                                                                                                                                                                                                         |
| Kitchen/Breakfast Room | Stainless steel 1½ bowl sink unit with Quooker instant boiling water, mixer tap and polished quartz drainer. Extensive polished quartz work surfaces with similar upstand and chopping block. Fitted kitchen by Ewe providing a range of handless soft close high and low level cupboards and drawers incorporating deep pan drawers and corner Le Mans pull out carousels. Integrated Neff hide and slide oven with grill. Neff combination oven above. Integrated larder fridge and freezer. Integrated dishwasher. Neff five zone induction hob (and contemporary flush extractor fan and light above) set into wide peninsular unit with breakfast bar to one side and pendant light points over. LED downlighters. Limed oak effect flooring. Picture window to side aspect with glorious far reaching views. Further window to front aspect. |
| Living/Dining Area     | A large space ideal for entertaining. Window to side aspect with far reaching views. Two sets of folding aluminium frame glazed doors opening onto the rear terrace and garden. Limed oak flooring throughout. LED downlighters. Panelled door into:                                                                                                                                                                                                                                                                                                                                                                                                                                                                                                                                                                                               |
| Utility/Boot Room      | Long quartz work top with similar upstand. Inset stainless steel sink with mixer tap. Recess and plumbing for washing machine with recess to side for dryer. High and low level cupboards. Broom cupboards to one end. Limed oak effect flooring. LED downlighters. Natural light well. Door to extensive understairs storage cupboard also with limed oak effect flooring housing the manifold for underfloor heating. Further internal door into:                                                                                                                                                                                                                                                                                                                                                                                                |
| Double Garage          | Wide, remote operated, up and over sectional door to front, Wall Box EV charging point. Window to rear aspect. Half glazed UPVC door to outside. To one corner there is a tall pressurised hot water cylinder with expansion tanks and a water softener. Meters and fuse boxes. Strip lighting.                                                                                                                                                                                                                                                                                                                                                                                                                                                                                                                                                    |
| First Floor            |                                                                                                                                                                                                                                                                                                                                                                                                                                                                                                                                                                                                                                                                                                                                                                                                                                                    |
| Landing                | Spacious and mostly galleried overlooking the stairwell and part of the reception hall with glass balustrades. Velux sky light to front aspect. Loft hatch. Natural light well. LED downlighters and spotlights. Deep walk in linen cupboard with natural light well. Panelled doors to:                                                                                                                                                                                                                                                                                                                                                                                                                                                                                                                                                           |
| Principal Bedroom      | A large double bedroom with deep dormer picture window to rear aspect overlooking fields and countryside. LED downlighters throughout. Panelled door to:                                                                                                                                                                                                                                                                                                                                                                                                                                                                                                                                                                                                                                                                                           |
| En Suite Bathroom      | Large and well appointed. White suite: double ended inset bath with fully tiled surround and raised tiled display sill, wide wash hand basin on wash stand with double cupboard beneath and mixer tap, tiled splashback with electric mirror above, low level WC with concealed cistern. Sliding glass door into fully tiled shower enclosure with overhead and handheld attachments. Marble effect flooring. Tall chrome towel radiator. Obscured glazed window. LED downlighters. Extractor fan and electric underfloor heating.                                                                                                                                                                                                                                                                                                                 |
| Bedroom Suite 2        | A substantial double bedroom or potential living room. Twin sliding glazed doors on front gable provide dramatic and extensive views across farmland, countryside and woodland extending far into Hampshire. LED downlighters. Eaves storage and panelled door into:                                                                                                                                                                                                                                                                                                                                                                                                                                                                                                                                                                               |