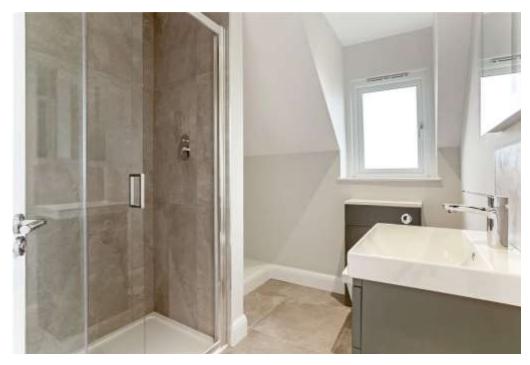

| Cloakroom              | White suite. Wash hand basin on wash stand with double cupboard beneath, mixer tap and tiled splashback. Low level WC with concealed cistern.<br>Obscure glazed window. Pendant light point. Limed oak effect flooring. Extractor fan.                                                                                                                                                                                                                                                                                                                                                                                                                                                                                                                                                                                                             |
|------------------------|----------------------------------------------------------------------------------------------------------------------------------------------------------------------------------------------------------------------------------------------------------------------------------------------------------------------------------------------------------------------------------------------------------------------------------------------------------------------------------------------------------------------------------------------------------------------------------------------------------------------------------------------------------------------------------------------------------------------------------------------------------------------------------------------------------------------------------------------------|
| Sitting Room           | Open fireplace housing rolled steel log burning stove on raised slate hearth. Wide folding glazed doors opening onto the rear patio and overlooking the main garden and field beyond. LED downlighters.                                                                                                                                                                                                                                                                                                                                                                                                                                                                                                                                                                                                                                            |
| Study                  | Large window to front aspect with far reaching country views. Limed oak effect flooring. LED downlighters.                                                                                                                                                                                                                                                                                                                                                                                                                                                                                                                                                                                                                                                                                                                                         |
| Main Living Area       | An open plan kitchen/breakfast room with adjoining dining and living areas in a large triple aspect section of property opening to the garden and with far reaching views.                                                                                                                                                                                                                                                                                                                                                                                                                                                                                                                                                                                                                                                                         |
| Kitchen/Breakfast Room | Stainless steel 1½ bowl sink unit with Quooker instant boiling water, mixer tap and polished quartz drainer. Extensive polished quartz work surfaces with similar upstand and chopping block. Fitted kitchen by Ewe providing a range of handless soft close high and low level cupboards and drawers incorporating deep pan drawers and corner Le Mans pull out carousels. Integrated Neff hide and slide oven with grill. Neff combination oven above. Integrated larder fridge and freezer. Integrated dishwasher. Neff five zone induction hob (and contemporary flush extractor fan and light above) set into wide peninsular unit with breakfast bar to one side and pendant light points over. LED downlighters. Limed oak effect flooring. Picture window to side aspect with glorious far reaching views. Further window to front aspect. |
| Living/Dining Area     | A large space ideal for entertaining. Window to side aspect with far reaching views. Two sets of folding aluminium frame glazed doors opening onto the rear terrace and garden. Limed oak flooring throughout. LED downlighters. Panelled door into:                                                                                                                                                                                                                                                                                                                                                                                                                                                                                                                                                                                               |
| Utility/Boot Room      | Long quartz work top with similar upstand. Inset stainless steel sink with mixer tap. Recess and plumbing for washing machine with recess to side for dryer. High and low level cupboards. Broom cupboards to one end. Limed oak effect flooring. LED downlighters. Natural light well. Door to extensive understairs storage cupboard also with limed oak effect flooring housing the manifold for underfloor heating. Further internal door into:                                                                                                                                                                                                                                                                                                                                                                                                |
| Double Garage          | Wide, remote operated, up and over sectional door to front, Wall Box EV charging point. Window to rear aspect. Half glazed UPVC door to outside. To one corner there is a tall pressurised hot water cylinder with expansion tanks and a water softener. Meters and fuse boxes. Strip lighting.                                                                                                                                                                                                                                                                                                                                                                                                                                                                                                                                                    |
| First Floor            |                                                                                                                                                                                                                                                                                                                                                                                                                                                                                                                                                                                                                                                                                                                                                                                                                                                    |
| Landing                | Spacious and mostly galleried overlooking the stairwell and part of the reception hall with glass balustrades. Velux sky light to front aspect. Loft hatch. Natural light well. LED downlighters and spotlights. Deep walk in linen cupboard with natural light well. Panelled doors to:                                                                                                                                                                                                                                                                                                                                                                                                                                                                                                                                                           |
| Principal Bedroom      | A large double bedroom with deep dormer picture window to rear aspect overlooking fields and countryside. LED downlighters throughout. Panelled door to:                                                                                                                                                                                                                                                                                                                                                                                                                                                                                                                                                                                                                                                                                           |
| En Suite Bathroom      | Large and well appointed. White suite: double ended inset bath with fully tiled surround and raised tiled display sill, wide wash hand basin on wash stand with double cupboard beneath and mixer tap, tiled splashback with electric mirror above, low level WC with concealed cistern. Sliding glass door into fully tiled shower enclosure with overhead and handheld attachments. Marble effect flooring. Tall chrome towel radiator. Obscured glazed window. LED downlighters. Extractor fan and electric underfloor heating.                                                                                                                                                                                                                                                                                                                 |
| Bedroom Suite 2        | A substantial double bedroom or potential living room. Twin sliding glazed doors on front gable provide dramatic and extensive views across farmland, countryside and woodland extending far into Hampshire. LED downlighters. Eaves storage and panelled door into:                                                                                                                                                                                                                                                                                                                                                                                                                                                                                                                                                                               |