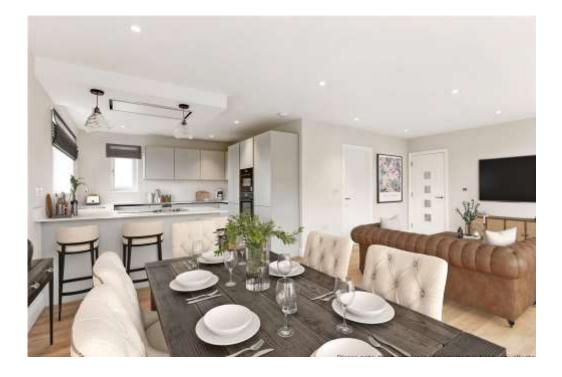

| Cloakroom              | White suite. Wash hand basin on wash stand with double cupboard beneath, mixer tap and tiled splashback. Low level WC with concealed cistern.<br>Obscure glazed window. Pendant light point. Limed oak effect flooring. Extractor fan.                                                                                                                                                                                                                                                                                                                                                                                                                                                                                                                                                                                                             |
|------------------------|----------------------------------------------------------------------------------------------------------------------------------------------------------------------------------------------------------------------------------------------------------------------------------------------------------------------------------------------------------------------------------------------------------------------------------------------------------------------------------------------------------------------------------------------------------------------------------------------------------------------------------------------------------------------------------------------------------------------------------------------------------------------------------------------------------------------------------------------------|
| Sitting Room           | Open fireplace housing rolled steel log burning stove on raised slate hearth. Wide folding glazed doors opening onto the rear patio and overlooking the main garden and field beyond. LED downlighters.                                                                                                                                                                                                                                                                                                                                                                                                                                                                                                                                                                                                                                            |
| Study                  | Large window to front aspect with far reaching country views. Limed oak effect flooring. LED downlighters.                                                                                                                                                                                                                                                                                                                                                                                                                                                                                                                                                                                                                                                                                                                                         |
| Main Living Area       | An open plan kitchen/breakfast room with adjoining dining and living areas in a large triple aspect section of property opening to the garden and with far reaching views.                                                                                                                                                                                                                                                                                                                                                                                                                                                                                                                                                                                                                                                                         |
| Kitchen/Breakfast Room | Stainless steel 1½ bowl sink unit with Quooker instant boiling water, mixer tap and polished quartz drainer. Extensive polished quartz work surfaces with similar upstand and chopping block. Fitted kitchen by Ewe providing a range of handless soft close high and low level cupboards and drawers incorporating deep pan drawers and corner Le Mans pull out carousels. Integrated Neff hide and slide oven with grill. Neff combination oven above. Integrated larder fridge and freezer. Integrated dishwasher. Neff five zone induction hob (and contemporary flush extractor fan and light above) set into wide peninsular unit with breakfast bar to one side and pendant light points over. LED downlighters. Limed oak effect flooring. Picture window to side aspect with glorious far reaching views. Further window to front aspect. |
| Living/Dining Area     | A large space ideal for entertaining. Window to side aspect with far reaching views. Two sets of folding aluminium frame glazed doors opening onto the rear terrace and garden. Limed oak flooring throughout. LED downlighters. Panelled door into:                                                                                                                                                                                                                                                                                                                                                                                                                                                                                                                                                                                               |
| Utility/Boot Room      | Long quartz work top with similar upstand. Inset stainless steel sink with mixer tap. Recess and plumbing for washing machine with recess to side for dryer. High and low level cupboards. Broom cupboards to one end. Limed oak effect flooring. LED downlighters. Natural light well. Door to extensive understairs storage cupboard also with limed oak effect flooring housing the manifold for underfloor heating. Further internal door into:                                                                                                                                                                                                                                                                                                                                                                                                |
| Double Garage          | Wide, remote operated, up and over sectional door to front, Wall Box EV charging point. Window to rear aspect. Half glazed UPVC door to outside. To one corner there is a tall pressurised hot water cylinder with expansion tanks and a water softener. Meters and fuse boxes. Strip lighting.                                                                                                                                                                                                                                                                                                                                                                                                                                                                                                                                                    |
| First Floor            |                                                                                                                                                                                                                                                                                                                                                                                                                                                                                                                                                                                                                                                                                                                                                                                                                                                    |
| Landing                | Spacious and mostly galleried overlooking the stairwell and part of the reception hall with glass balustrades. Velux sky light to front aspect. Loft hatch. Natural light well. LED downlighters and spotlights. Deep walk in linen cupboard with natural light well. Panelled doors to:                                                                                                                                                                                                                                                                                                                                                                                                                                                                                                                                                           |
| Principal Bedroom      | A large double bedroom with deep dormer picture window to rear aspect overlooking fields and countryside. LED downlighters throughout. Panelled door to:                                                                                                                                                                                                                                                                                                                                                                                                                                                                                                                                                                                                                                                                                           |
| En Suite Bathroom      | Large and well appointed. White suite: double ended inset bath with fully tiled surround and raised tiled display sill, wide wash hand basin on wash stand with double cupboard beneath and mixer tap, tiled splashback with electric mirror above, low level WC with concealed cistern. Sliding glass door into fully tiled shower enclosure with overhead and handheld attachments. Marble effect flooring. Tall chrome towel radiator. Obscured glazed window. LED downlighters. Extractor fan and electric underfloor heating.                                                                                                                                                                                                                                                                                                                 |
| Bedroom Suite 2        | A substantial double bedroom or potential living room. Twin sliding glazed doors on front gable provide dramatic and extensive views across farmland, countryside and woodland extending far into Hampshire. LED downlighters. Eaves storage and panelled door into:                                                                                                                                                                                                                                                                                                                                                                                                                                                                                                                                                                               |