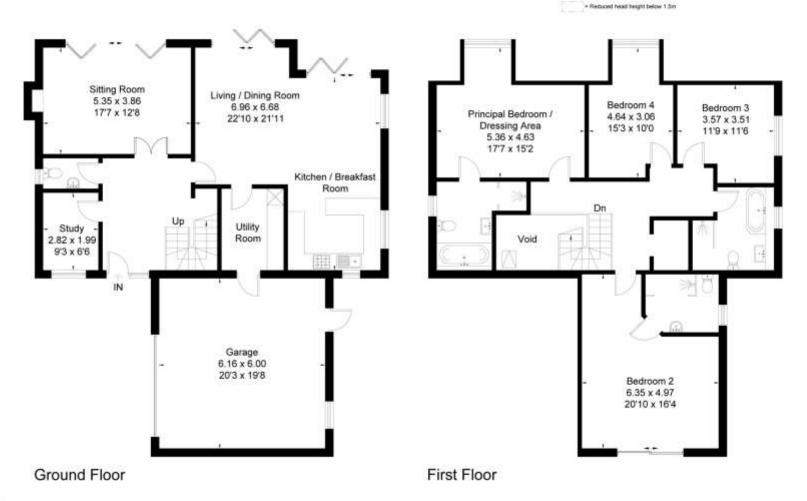

#### ACCOMMODATION

| Porch          | Long covered entrance porch, oak frame on brick plinths. LED downlighters. Sandstone paved approach to UPVC/glazed door with full height glazed panel to one side leading into:                                                                                                                                                                                                                                                                                                                                                  |
|----------------|----------------------------------------------------------------------------------------------------------------------------------------------------------------------------------------------------------------------------------------------------------------------------------------------------------------------------------------------------------------------------------------------------------------------------------------------------------------------------------------------------------------------------------|
| Reception Hall | A spacious central reception with open high double ceiling and turning staircase rising to a galleried landing with glass balustrades beneath an oak rail. Double height contemporary pendant or space for chandelier. LED downlighters. Limed oak effect flooring. Far reaching view to front aspect. Double doors with inset glazed panels to sitting room. Further similar door into open plan kitchen/breakfast room with adjoining dining and living areas. Solid panel doors to study, cloakroom and deep cloaks cupboard. |

| Cloakroom              | White suite. Wash hand basin on wash stand with double cupboard beneath, mixer tap and tiled splashback. Low level WC with concealed cistern.<br>Obscure glazed window. Pendant light point. Limed oak effect flooring. Extractor fan.                                                                                                                                                                                                                                                                                                                                                                                                                                                                                                                                                                                                             |
|------------------------|----------------------------------------------------------------------------------------------------------------------------------------------------------------------------------------------------------------------------------------------------------------------------------------------------------------------------------------------------------------------------------------------------------------------------------------------------------------------------------------------------------------------------------------------------------------------------------------------------------------------------------------------------------------------------------------------------------------------------------------------------------------------------------------------------------------------------------------------------|
| Sitting Room           | Open fireplace housing rolled steel log burning stove on raised slate hearth. Wide folding glazed doors opening onto the rear patio and overlooking the main garden and field beyond. LED downlighters.                                                                                                                                                                                                                                                                                                                                                                                                                                                                                                                                                                                                                                            |
| Study                  | Large window to front aspect with far reaching country views. Limed oak effect flooring. LED downlighters.                                                                                                                                                                                                                                                                                                                                                                                                                                                                                                                                                                                                                                                                                                                                         |
| Main Living Area       | An open plan kitchen/breakfast room with adjoining dining and living areas in a large triple aspect section of property opening to the garden and with far reaching views.                                                                                                                                                                                                                                                                                                                                                                                                                                                                                                                                                                                                                                                                         |
| Kitchen/Breakfast Room | Stainless steel 1½ bowl sink unit with Quooker instant boiling water, mixer tap and polished quartz drainer. Extensive polished quartz work surfaces with similar upstand and chopping block. Fitted kitchen by Ewe providing a range of handless soft close high and low level cupboards and drawers incorporating deep pan drawers and corner Le Mans pull out carousels. Integrated Neff hide and slide oven with grill. Neff combination oven above. Integrated larder fridge and freezer. Integrated dishwasher. Neff five zone induction hob (and contemporary flush extractor fan and light above) set into wide peninsular unit with breakfast bar to one side and pendant light points over. LED downlighters. Limed oak effect flooring. Picture window to side aspect with glorious far reaching views. Further window to front aspect. |
| Living/Dining Area     | A large space ideal for entertaining. Window to side aspect with far reaching views. Two sets of folding aluminium frame glazed doors opening onto the rear terrace and garden. Limed oak flooring throughout. LED downlighters. Panelled door into:                                                                                                                                                                                                                                                                                                                                                                                                                                                                                                                                                                                               |
| Utility/Boot Room      | Long quartz work top with similar upstand. Inset stainless steel sink with mixer tap. Recess and plumbing for washing machine with recess to side for dryer. High and low level cupboards. Broom cupboards to one end. Limed oak effect flooring. LED downlighters. Natural light well. Door to extensive understairs storage cupboard also with limed oak effect flooring housing the manifold for underfloor heating. Further internal door into:                                                                                                                                                                                                                                                                                                                                                                                                |
| Double Garage          | Wide, remote operated, up and over sectional door to front, Wall Box EV charging point. Window to rear aspect. Half glazed UPVC door to outside. To one corner there is a tall pressurised hot water cylinder with expansion tanks and a water softener. Meters and fuse boxes. Strip lighting.                                                                                                                                                                                                                                                                                                                                                                                                                                                                                                                                                    |
| First Floor            |                                                                                                                                                                                                                                                                                                                                                                                                                                                                                                                                                                                                                                                                                                                                                                                                                                                    |
| Landing                | Spacious and mostly galleried overlooking the stairwell and part of the reception hall with glass balustrades. Velux sky light to front aspect. Loft hatch. Natural light well. LED downlighters and spotlights. Deep walk in linen cupboard with natural light well. Panelled doors to:                                                                                                                                                                                                                                                                                                                                                                                                                                                                                                                                                           |
| Principal Bedroom      | A large double bedroom with deep dormer picture window to rear aspect overlooking fields and countryside. LED downlighters throughout. Panelled door to:                                                                                                                                                                                                                                                                                                                                                                                                                                                                                                                                                                                                                                                                                           |
| En Suite Bathroom      | Large and well appointed. White suite: double ended inset bath with fully tiled surround and raised tiled display sill, wide wash hand basin on wash stand with double cupboard beneath and mixer tap, tiled splashback with electric mirror above, low level WC with concealed cistern. Sliding glass door into fully tiled shower enclosure with overhead and handheld attachments. Marble effect flooring. Tall chrome towel radiator. Obscured glazed window. LED downlighters. Extractor fan and electric underfloor heating.                                                                                                                                                                                                                                                                                                                 |
| Bedroom Suite 2        | A substantial double bedroom or potential living room. Twin sliding glazed doors on front gable provide dramatic and extensive views across farmland, countryside and woodland extending far into Hampshire. LED downlighters. Eaves storage and panelled door into:                                                                                                                                                                                                                                                                                                                                                                                                                                                                                                                                                                               |

| En Suite Shower | White suite: wash hand basin on wash stand with drawer and double cupboard beneath and mixer tap, tiled splash back with electric mirror over.<br>Low level WC with concealed cistern. Sliding glazed door into double shower enclosure, overhead and handheld shower attachments, vertical<br>porcelain tiled splashback. Tall chrome towel radiator. Alcove with space for built in cupboard. Obscure glazed window. LED downlighters and<br>extractor fan.                                                                                                                                                                                                                                                                                                                                                                                                                                                                                              |
|-----------------|------------------------------------------------------------------------------------------------------------------------------------------------------------------------------------------------------------------------------------------------------------------------------------------------------------------------------------------------------------------------------------------------------------------------------------------------------------------------------------------------------------------------------------------------------------------------------------------------------------------------------------------------------------------------------------------------------------------------------------------------------------------------------------------------------------------------------------------------------------------------------------------------------------------------------------------------------------|
| Bedroom 3       | Double bedroom. Wide dormer picture window to rear aspect overlooking fields. LED downlighters.                                                                                                                                                                                                                                                                                                                                                                                                                                                                                                                                                                                                                                                                                                                                                                                                                                                            |
| Bedroom 4       | Double bedroom. Window with far reaching views. LED downlighters.                                                                                                                                                                                                                                                                                                                                                                                                                                                                                                                                                                                                                                                                                                                                                                                                                                                                                          |
| Family Bathroom | Spacious and well appointed. Corner double ended bath with central tap and tiled splashback. Wash hand basin on floating wash stand, two drawers beneath and mixer tap over, long tiled sill with electric mirror above. Low level WC with concealed cistern. Corner glass/vertical metro tiled enclosure with overhead and handheld shower attachments. Marble effect flooring. Tall chrome towel radiator. LED downlighters. Extractor fan. Obscure glazed window.                                                                                                                                                                                                                                                                                                                                                                                                                                                                                       |
| Outside         | Access off road with splayed approach. Five bar gate onto an extensive Cotswold stone gravelled driveway providing generous parking (including an area to the side of the garage). Enclosed by timber edging and sleepers retaining a lawned area and space for a flower border. Fencing to the boundaries, kept low along the front to maximise the wonderful views. Hornbean hedge outside. Sleeper edged gravel path continues round the far side of the property with mixed native hedging along the boundary. The main rear garden comprises of a full width Sandstone terraced area ideal for barbeques and entertaining from where far reaching views are enjoyed. Veranda area, outside kitchen with downlighter and power points. Sleeper retained upper lawn area with central mature apple tree. Hedging to side and rear boundaries overlooking the field, with close boarded fencing to the far side boundary and gate returning to driveway. |
| Services        | Mains water, mains drainage. Air source heat pump to underfloor heating on ground floor and radiators on first floor. Note: No household services or appliances have been tested and no guarantees can be given by Evans and Partridge.                                                                                                                                                                                                                                                                                                                                                                                                                                                                                                                                                                                                                                                                                                                    |
| Directions      | SP5 1PX                                                                                                                                                                                                                                                                                                                                                                                                                                                                                                                                                                                                                                                                                                                                                                                                                                                                                                                                                    |
| Council Tax     | To be confirmed.                                                                                                                                                                                                                                                                                                                                                                                                                                                                                                                                                                                                                                                                                                                                                                                                                                                                                                                                           |

3. No person in the employment of Evans & Partridge has any authority to make or give any representation or warranty whatever in relation to this property.

Evans & Partridge is the trading name for Armstrong Partridge Limited (Company number 1043726) Registered in England at Agriculture House, High Street, Stockbridge SO20 6HF Approximate Floor Area = 248 sq m / 2669 sq ft (Including Garage / Excluding Void)

This floor plan has been drawn in accordance with RICS Property Measurement 2nd edition.

All measurements, including the floor area, are approximate and for illustrative purposes only. @fourwalls-group.com #69160