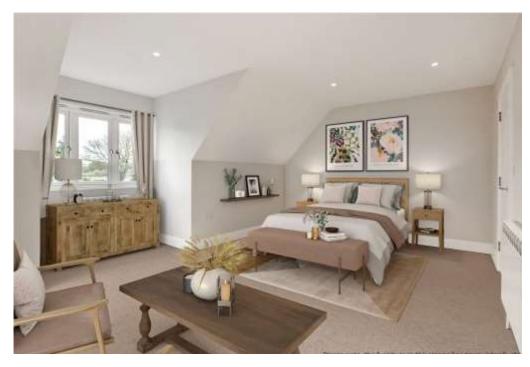

| Cloakroom              | White suite. Wash hand basin on wash stand with double cupboard beneath, mixer tap and tiled splashback. Low level WC with concealed cistern.<br>Obscure glazed window. Pendant light point. Limed oak effect flooring. Extractor fan.                                                                                                                                                                                                                                                                                                                                                                                                                                                                                                                                                                                                             |
|------------------------|----------------------------------------------------------------------------------------------------------------------------------------------------------------------------------------------------------------------------------------------------------------------------------------------------------------------------------------------------------------------------------------------------------------------------------------------------------------------------------------------------------------------------------------------------------------------------------------------------------------------------------------------------------------------------------------------------------------------------------------------------------------------------------------------------------------------------------------------------|
| Sitting Room           | Open fireplace housing rolled steel log burning stove on raised slate hearth. Wide folding glazed doors opening onto the rear patio and overlooking the main garden and field beyond. LED downlighters.                                                                                                                                                                                                                                                                                                                                                                                                                                                                                                                                                                                                                                            |
| Study                  | Large window to front aspect with far reaching country views. Limed oak effect flooring. LED downlighters.                                                                                                                                                                                                                                                                                                                                                                                                                                                                                                                                                                                                                                                                                                                                         |
| Main Living Area       | An open plan kitchen/breakfast room with adjoining dining and living areas in a large triple aspect section of property opening to the garden and with far reaching views.                                                                                                                                                                                                                                                                                                                                                                                                                                                                                                                                                                                                                                                                         |
| Kitchen/Breakfast Room | Stainless steel 1½ bowl sink unit with Quooker instant boiling water, mixer tap and polished quartz drainer. Extensive polished quartz work surfaces with similar upstand and chopping block. Fitted kitchen by Ewe providing a range of handless soft close high and low level cupboards and drawers incorporating deep pan drawers and corner Le Mans pull out carousels. Integrated Neff hide and slide oven with grill. Neff combination oven above. Integrated larder fridge and freezer. Integrated dishwasher. Neff five zone induction hob (and contemporary flush extractor fan and light above) set into wide peninsular unit with breakfast bar to one side and pendant light points over. LED downlighters. Limed oak effect flooring. Picture window to side aspect with glorious far reaching views. Further window to front aspect. |
| Living/Dining Area     | A large space ideal for entertaining. Window to side aspect with far reaching views. Two sets of folding aluminium frame glazed doors opening onto the rear terrace and garden. Limed oak flooring throughout. LED downlighters. Panelled door into:                                                                                                                                                                                                                                                                                                                                                                                                                                                                                                                                                                                               |
| Utility/Boot Room      | Long quartz work top with similar upstand. Inset stainless steel sink with mixer tap. Recess and plumbing for washing machine with recess to side for dryer. High and low level cupboards. Broom cupboards to one end. Limed oak effect flooring. LED downlighters. Natural light well. Door to extensive understairs storage cupboard also with limed oak effect flooring housing the manifold for underfloor heating. Further internal door into:                                                                                                                                                                                                                                                                                                                                                                                                |
| Double Garage          | Wide, remote operated, up and over sectional door to front, Wall Box EV charging point. Window to rear aspect. Half glazed UPVC door to outside. To one corner there is a tall pressurised hot water cylinder with expansion tanks and a water softener. Meters and fuse boxes. Strip lighting.                                                                                                                                                                                                                                                                                                                                                                                                                                                                                                                                                    |
| First Floor            |                                                                                                                                                                                                                                                                                                                                                                                                                                                                                                                                                                                                                                                                                                                                                                                                                                                    |
| Landing                | Spacious and mostly galleried overlooking the stairwell and part of the reception hall with glass balustrades. Velux sky light to front aspect. Loft hatch. Natural light well. LED downlighters and spotlights. Deep walk in linen cupboard with natural light well. Panelled doors to:                                                                                                                                                                                                                                                                                                                                                                                                                                                                                                                                                           |
| Principal Bedroom      | A large double bedroom with deep dormer picture window to rear aspect overlooking fields and countryside. LED downlighters throughout. Panelled door to:                                                                                                                                                                                                                                                                                                                                                                                                                                                                                                                                                                                                                                                                                           |
| En Suite Bathroom      | Large and well appointed. White suite: double ended inset bath with fully tiled surround and raised tiled display sill, wide wash hand basin on wash stand with double cupboard beneath and mixer tap, tiled splashback with electric mirror above, low level WC with concealed cistern. Sliding glass door into fully tiled shower enclosure with overhead and handheld attachments. Marble effect flooring. Tall chrome towel radiator. Obscured glazed window. LED downlighters. Extractor fan and electric underfloor heating.                                                                                                                                                                                                                                                                                                                 |
| Bedroom Suite 2        | A substantial double bedroom or potential living room. Twin sliding glazed doors on front gable provide dramatic and extensive views across farmland, countryside and woodland extending far into Hampshire. LED downlighters. Eaves storage and panelled door into:                                                                                                                                                                                                                                                                                                                                                                                                                                                                                                                                                                               |