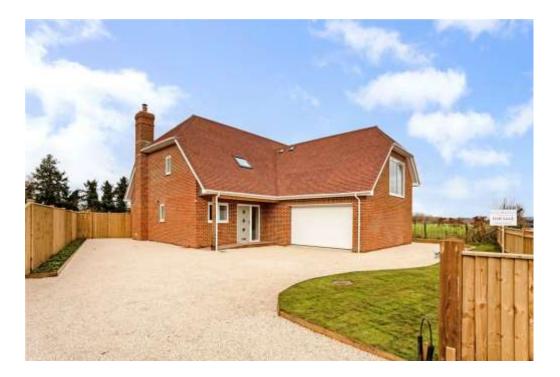

# A BRAND NEW DETACHED FAMILY HOUSE WITH STYLISH AND EXTREMELY SPACIOUS ACCOMMODATION, INCLUDING A LARGE INTEGRAL GARAGE, EXTENDING TO NEARLY 2,700 SQ FT ENJOYING A PEACEFUL ELEVATED POSITION ON THE EDGE OF VILLAGE WITH OUTSTANDING FAR REACHING VIEWS.

#### DESCRIPTION

A brand new individual detached family house built to a high quality with excellent finishes. The spacious and versatile accommodation is light and airy comprising: central reception hall with double height ceiling, cloaks cupboard and cloakroom, sitting room with log burning stove and door to the main garden, separate study and an exceptional open plan kitchen/breakfast room with adjoining living/dining area ideal for family life and entertaining. There is also a well appointed utility/boot room that links through to the large garage. The first floor provides four double bedrooms with en suite and a family bathroom. The second en suite bedroom has an expansive window/Juliet balcony with exquisite views. Outside a large gated driveway provides extensive parking with surrounding well enclosed garden bordering fields also with views. The property has the benefit of a 10 year structural defects warranty, air source central heating with underfloor heating to the entire ground floor and electric underfloor heating to all bathrooms. Agent's Note: CGI has been used to superimpose furniture and carpets in some of the principal rooms as an example.