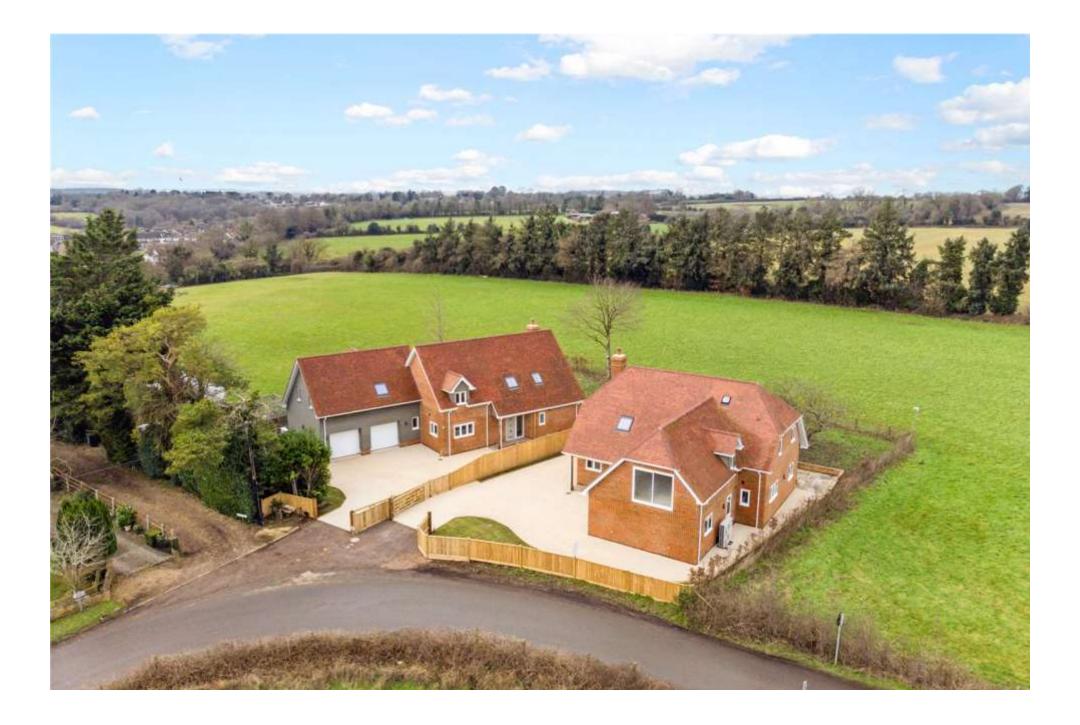

#### DESCRIPTION

A brand new individual detached family house built to a high quality with excellent finishes. The spacious and versatile accommodation is light and airy comprising: central reception hall with double height ceiling, cloaks cupboard and cloakroom, sitting room with log burning stove and door to the main garden, separate study and an exceptional open plan kitchen/breakfast room with adjoining living/dining area ideal for family life and entertaining. There is also a well appointed utility/boot room that links through to the large garage. The first floor provides four double bedrooms with en suite and a family bathroom. The second en suite bedroom has an expansive window/Juliet balcony with exquisite views. Outside a large gated driveway provides extensive parking with surrounding well enclosed garden bordering fields also with views. The property has the benefit of a 10 year structural defects warranty, air source central heating with underfloor heating to the entire ground floor and electric underfloor heating to all bathrooms. Agent's Note: CGI has been used to superimpose furniture and carpets in some of the principal rooms as an example.

| En Suite Shower | White suite: wash hand basin on wash stand with drawer and double cupboard beneath and mixer tap, tiled splash back with electric mirror over.<br>Low level WC with concealed cistern. Sliding glazed door into double shower enclosure, overhead and handheld shower attachments, vertical<br>porcelain tiled splashback. Tall chrome towel radiator. Alcove with space for built in cupboard. Obscure glazed window. LED downlighters and<br>extractor fan.                                                                                                                                                                                                                                                                                                                                                                                                                                                                                              |
|-----------------|------------------------------------------------------------------------------------------------------------------------------------------------------------------------------------------------------------------------------------------------------------------------------------------------------------------------------------------------------------------------------------------------------------------------------------------------------------------------------------------------------------------------------------------------------------------------------------------------------------------------------------------------------------------------------------------------------------------------------------------------------------------------------------------------------------------------------------------------------------------------------------------------------------------------------------------------------------|
| Bedroom 3       | Double bedroom. Wide dormer picture window to rear aspect overlooking fields. LED downlighters.                                                                                                                                                                                                                                                                                                                                                                                                                                                                                                                                                                                                                                                                                                                                                                                                                                                            |
| Bedroom 4       | Double bedroom. Window with far reaching views. LED downlighters.                                                                                                                                                                                                                                                                                                                                                                                                                                                                                                                                                                                                                                                                                                                                                                                                                                                                                          |
| Family Bathroom | Spacious and well appointed. Corner double ended bath with central tap and tiled splashback. Wash hand basin on floating wash stand, two drawers beneath and mixer tap over, long tiled sill with electric mirror above. Low level WC with concealed cistern. Corner glass/vertical metro tiled enclosure with overhead and handheld shower attachments. Marble effect flooring. Tall chrome towel radiator. LED downlighters. Extractor fan. Obscure glazed window.                                                                                                                                                                                                                                                                                                                                                                                                                                                                                       |
| Outside         | Access off road with splayed approach. Five bar gate onto an extensive Cotswold stone gravelled driveway providing generous parking (including an area to the side of the garage). Enclosed by timber edging and sleepers retaining a lawned area and space for a flower border. Fencing to the boundaries, kept low along the front to maximise the wonderful views. Hornbean hedge outside. Sleeper edged gravel path continues round the far side of the property with mixed native hedging along the boundary. The main rear garden comprises of a full width Sandstone terraced area ideal for barbeques and entertaining from where far reaching views are enjoyed. Veranda area, outside kitchen with downlighter and power points. Sleeper retained upper lawn area with central mature apple tree. Hedging to side and rear boundaries overlooking the field, with close boarded fencing to the far side boundary and gate returning to driveway. |
| Services        | Mains water, mains drainage. Air source heat pump to underfloor heating on ground floor and radiators on first floor. Note: No household services or appliances have been tested and no guarantees can be given by Evans and Partridge.                                                                                                                                                                                                                                                                                                                                                                                                                                                                                                                                                                                                                                                                                                                    |
| Directions      | SP5 1PX                                                                                                                                                                                                                                                                                                                                                                                                                                                                                                                                                                                                                                                                                                                                                                                                                                                                                                                                                    |
| Council Tax     | To be confirmed.                                                                                                                                                                                                                                                                                                                                                                                                                                                                                                                                                                                                                                                                                                                                                                                                                                                                                                                                           |