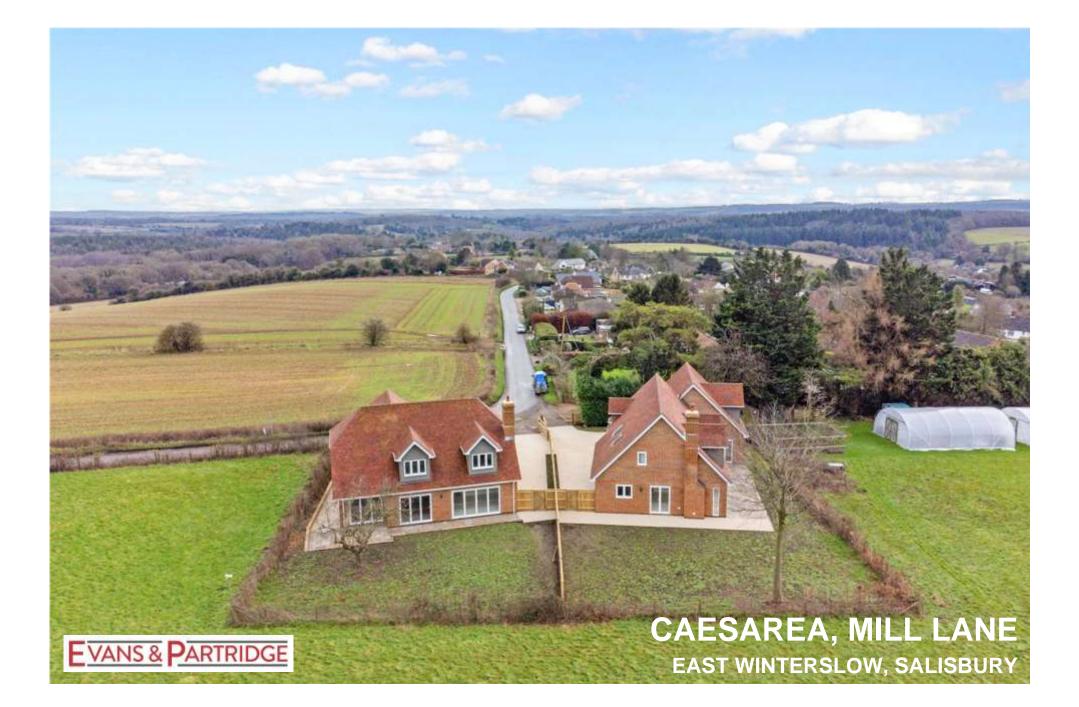

## CAESAREA, MILL LANE, EAST WINTERSLOW, SALISBURY, WILTSHIRE, SP5 1PX

# A BRAND NEW DETACHED FAMILY HOUSE WITH STYLISH AND EXTREMELY SPACIOUS ACCOMMODATION, INCLUDING A LARGE INTEGRAL GARAGE, EXTENDING TO NEARLY 2,700 SQ FT ENJOYING A PEACEFUL ELEVATED POSITION ON THE EDGE OF VILLAGE WITH OUTSTANDING FAR REACHING VIEWS.

#### LOCATION

The property is situated on the very edge of East Winterslow with easy access to extensive country walks/cycles. The Winterslows provide a range of amenities including a post office, shops, public house, doctors surgery/pharmacy, highly regarded primary school and public tennis court. Salisbury (8 miles) offers a comprehensive range of shopping and leisure facilities, as well as excellent schooling (both state and private) including boys and girls grammar schools, and a mainline railway station providing services to Waterloo. There is a further mainline railway station at Grateley (9 miles) with trains to Waterloo in 75 minutes. Also access to London and the West Country via the A343/A303.